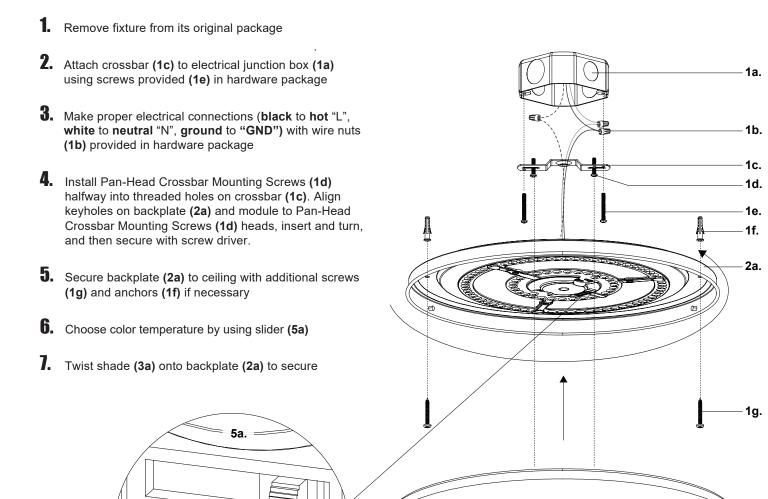

## **LED Flush Mount**

FM43920-5CCT

INSTALLATION SHEET

3a.

## START FROM HERE

- Make sure **POWER** is **COMPLETELY OFF** at the fuse box
- Have your fixture installed by a qualified licensed electrician
- · Prepare everything in a clear area
- Wear gloves at all times during this installation
- · Read instructions carefully before you start assembly
- Keep this installation sheet for future reference

**Technical Support:** 1-855-855-8926

## Please Note:

- This Kuzco LED fixture comes with pre-wired LED module(s)
- Unless instructed, Do Not touch any part of the LED module(s) as any unnecessary contact with the module could cause permanent damage
- For dimming, an ELV (Electronic Low Voltage) type of dimmer is required
- 120V input